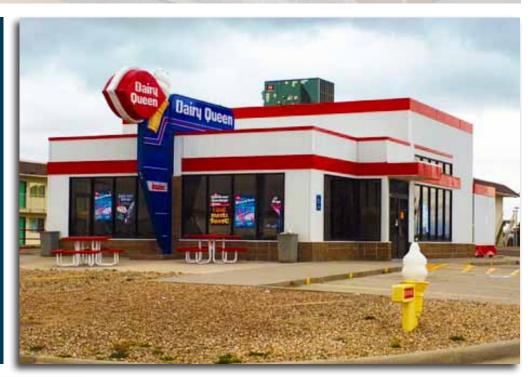

# ## Available Restaurant/Retail Building For Sale 2402 Commerce Rd. | Goodland, KS

#### **Property Features**

- Located Right off 170
- Approx. 17 Miles East of CO/KS Border
- Easy Highway Accessibility
- Well Maintained Property
- Ample Parking
- Building and Monument Signage
- All Equipment Remains in Facility
- Ready to Operate as Dairy Queen