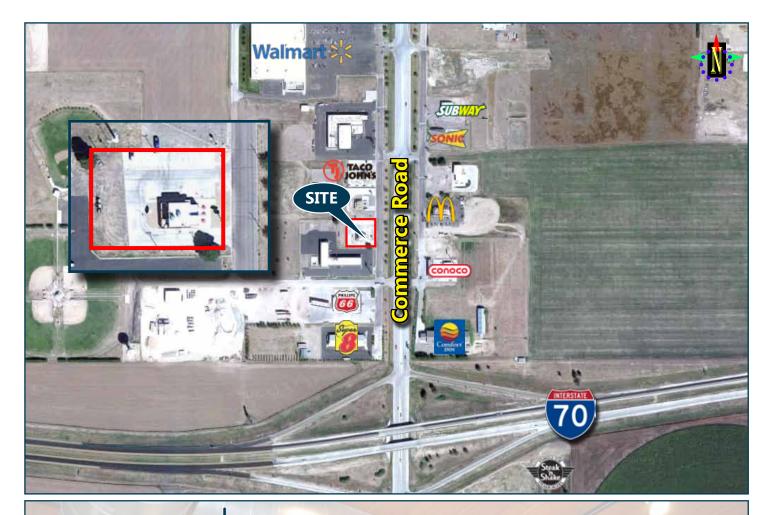

#### **Property Features**

- Located Right off 170
- Approx. 17 Miles East of CO/KS Border
- Easy Highway Accessibility
- Well Maintained Property
- Ample Parking
- Building and Monument Signage
- All Equipment Remains in Facility
- Ready to Operate as Dairy Queen

### **Area Retailers**

Walmart Taco John's Sonic Super 8 McDonald's Subway Phillips 66 Comfort Inn Steak 'n Shake

For Information Contact:

Jake Ramstack 316-618-1100 jake@insitere.com