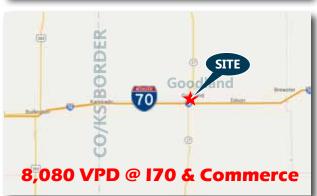

#### **Property Features**

- Located Right off 170
- Approx. 17 Miles East of CO/KS Border
- Easy Highway Accessibility
- Well Maintained Property
- Ample Parking
- Building and Monument Signage
- All Equipment Remains in Facility
- Ready to Operate as Dairy Queen